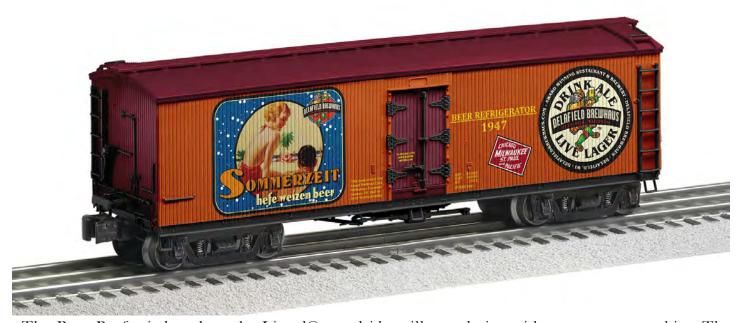

## Introducing the Milwaukee Lionel Railroad Club's 27th Club Car

This is Our 75th Anniversary Edition—Limited to 200 Cars The Milwaukee Road-Delafield Brewhaus Woodside Beer Reefer

This is a limited production club car and may not be available to those who do not order in advance. The car production is limited to 200 units. Expected delivery is December 2021. The car discreetly celebrates the 75th anniversary of the Milwaukee Lionel Railroad Club which is January 2022.

The Beer Reefer is based on the Lionel® woodside milk car design with our custom graphics. The decoration is based on logos from the Delafield Brewhaus in Delafield Wisconsin. It features orange sides, maroon ends, doors, and roof, and extensive black trim. The car features die cast trucks with operating couplers with hidden tabs and a removable roof with internal refrigeration tanks. The label from the Sommerzeith hefe weizen beer and the brewery's coaster design are featured in a 1930s motif.

## The Milwaukee Road Woodside Beer Reefer Features Artwork From the Delafield Brewhaus in Delafield, Wisconsin

The Delafield Brewhaus was born from the idea of four local beer enthusiasts. In 1998, they broke ground and nearly a year later their dream of having Lake Country's first brewery was realized! The museum-quality "Brewerania" that adorns the walls of the interior is from a private collection of one of the owners. In the front corner of the restaurant and brewery, you will notice our barrel rooms, one of which is our Stammtisch or "Owner's Room" where friends and families can meet and enjoy a delicious meal, a tasty pint, and good fellowship. The barrels themselves come from the Stevens Point Brewery, built in the late 1800s. They were delivered to The Brewhaus intact on a flatbed semi-trailer, and then later crafted into these special rooms. You will also notice large pieces of the historic beer vessels decorating the walls in the dining room, bar area. The Delafield Brewhaus is located at 3832 Hillside Dr, Delafield, WI 53018. Phone: (262) 646-7821.